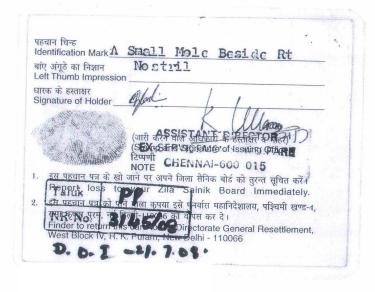

ייתאט וווקרוו אווישוריי

- (g) Colour of Eyes
- BLACK

- (झ) कद
- (h) Height 162 CM
- (ट) पहचान चिन्ह
- (i) Identification Marks
- (A) A SMALL MOLE 2' O'CLOCK 12CM NAVAL
- (B) A SMALL MOLE BESIDE RT NOSTRIL
- (ठ) विवाहित/अविवाहित Married / Unmarried
- Marital Status (j)
- (ड) पत्नी अथवा निकटतम संबंधी का पूरा नाम
- Full name of wife or next of Kin.
- (ढ) स्थायी घर का पता
- Permanent Home Address:
  - (i) मकान नं॰, गली/सडक/मोहल्ला
  - (i) House No., Name of Street / Road / Mohalla DOOR NO 1314, 16 TH ER EAST