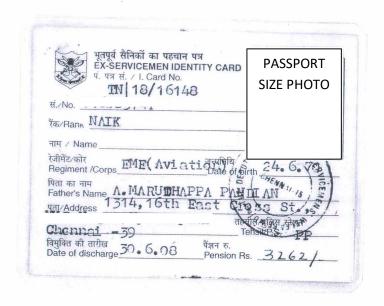

#### ANNEXURE - VI

Ex-Servicemen (Model Certificate-3)

TN:18: 16148.

Taluk PP NR No. 3145/08

> ASSISTANT EX-SERVICEMEN'S WELFARE CHENNAI-600 015

भाग - 3 Part - III

#### **CORPS OF EME** वैयक्तिक विवरण PERSONAL PARTICULARS

- 3 (क) पूरा नाम (साफ अक्षरों में)
  - (a) Name in Full (Block Capitals)
  - (ख) पिता का पूरा नाम
  - (b) Father's Name in full
  - (ग) धर्म
  - (c)
  - HINDU
  - क्या अनुसूचित जाति / अनुसूचित जनजाति के हैं। (घ)
  - Whether Scheduled Caste / Scheduled Tribe. (d)
  - (च) जाति (कोईं हो तो)
  - Caste (if any)
    MARAVAR (e)
  - (छ) जन्म की तारीख
  - Date of Birth (f)
  - 24-06-1970 LTWENTY FOUR JUN (ज) आखों का रंग MINIETEEN SEVENTY)

ייתאט וווקרוו אווישוריי

- (g) Colour of Eyes
- BLACK

- (झ) कद
- (h) Height 162 CM
- (ट) पहचान चिन्ह
- (i) Identification Marks
- (A) A SMALL MOLE 2' O'CLOCK 12CM NAVAL
- (B) A SMALL MOLE BESIDE RT NOSTRIL
- (ठ) विवाहित/अविवाहित Married / Unmarried
- Marital Status (j)
- (ड) पत्नी अथवा निकटतम संबंधी का पूरा नाम
- Full name of wife or next of Kin.
- (ढ) स्थायी घर का पता
- Permanent Home Address:
  - (i) मकान नं॰, गली/सडक/मोहल्ला
  - (i) House No., Name of Street / Road / Mohalla DOOR NO 1314, 16 TH ER EAST